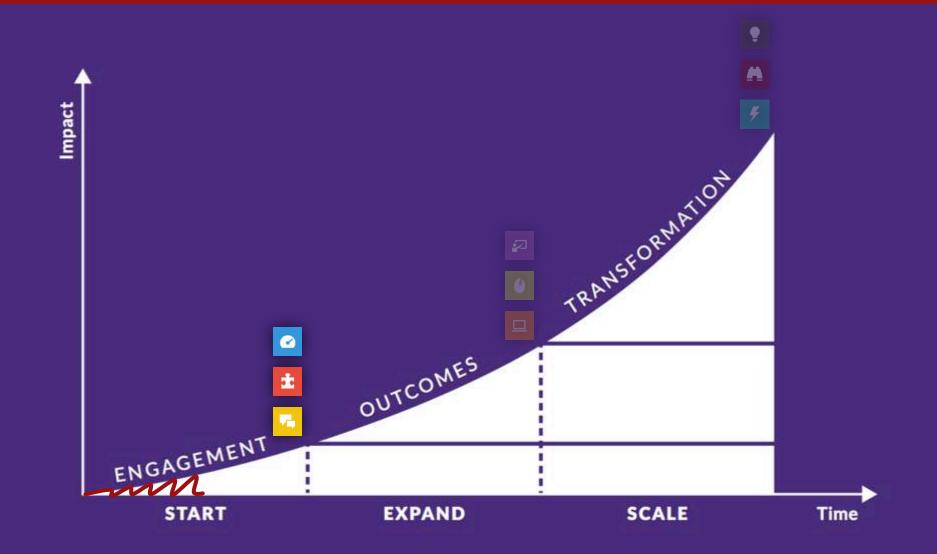

### The Right Start Positioning

- The Expeditor
- The Pastries
- The Saucié
- The Grill Station
- The Salad Station
- The Dish Station

Your Company

#### The Right Start INITIATIVES Selection

- Ask yourself three sequential questions:
  - 1. Is the organization engaged?
  - 2. Are our leaders facing major barriers?
  - 3. Which business area needs a major upgrade?