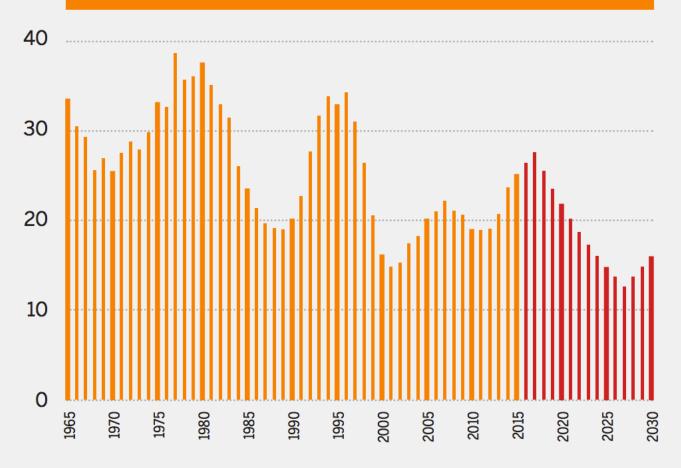

#### Average company lifespan on S&P 500 Index in years (rolling 7-year average)

Data: Innosight analysis based on public S&P 500 data sources. See endnote on methodology.