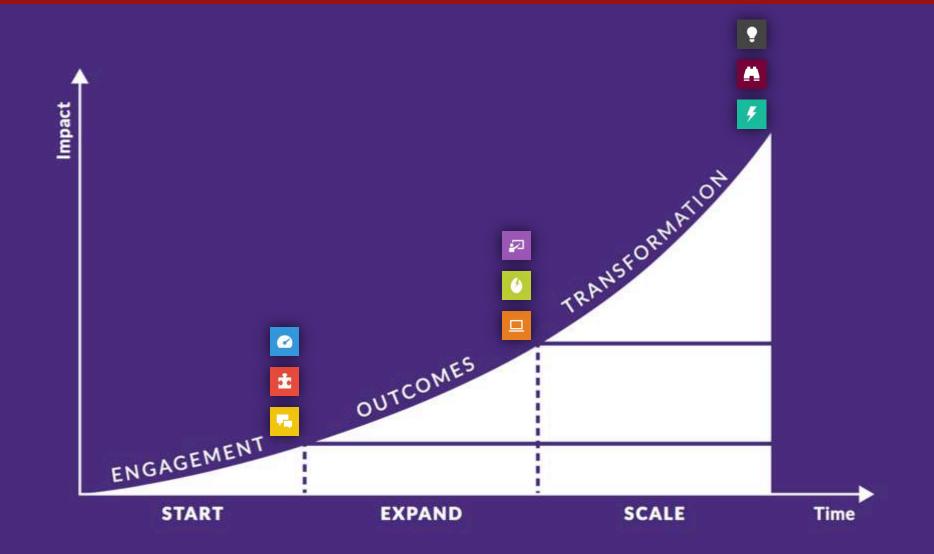

### The Right Start Positioning

- The Expeditor
- The Pastries
- The Saucié
- The Grill Station
- The Salad Station
- The Dish Station

Your Company

#### The Right Start INITIATIVES Selection

- Ask yourself three sequential questions:
  - 1. Is the organization engaged?
  - 2. Are our leaders facing major barriers?
  - 3. Which business area needs a major upgrade?