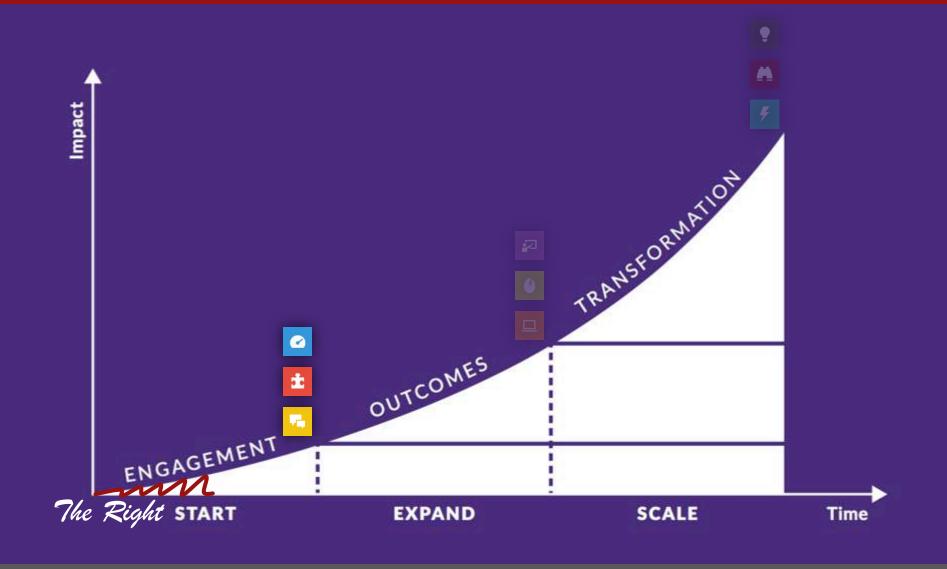

### The Right Start Positioning

- The Expeditor
- The Pastries
- The Saucié
- The Grill Station
- The Salad Station
- The Dish Station

Your Company

#### The Right Start INITIATIVES Selection

- Ask yourself three sequential questions:
  - 1. Is the organization engaged?
  - 2. Are our leaders facing major barriers?
  - 3. Which business area needs a major upgrade?