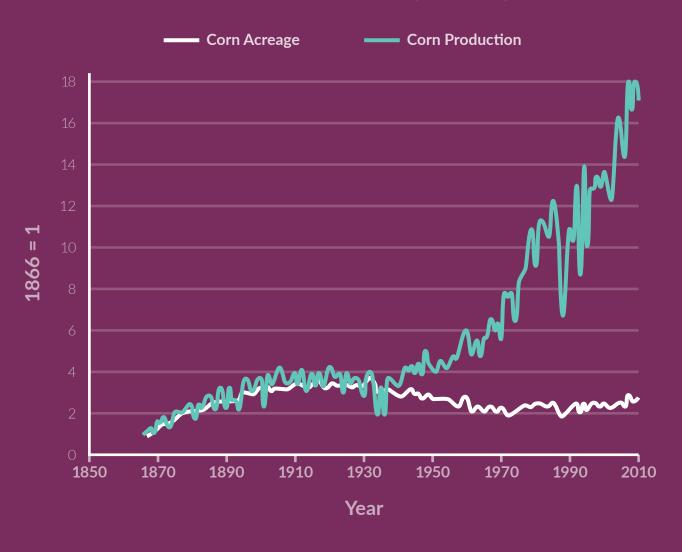

#### Decoupling of Corn Production from Area Farmed

Data source: US Census Bureau (1975, 2012)