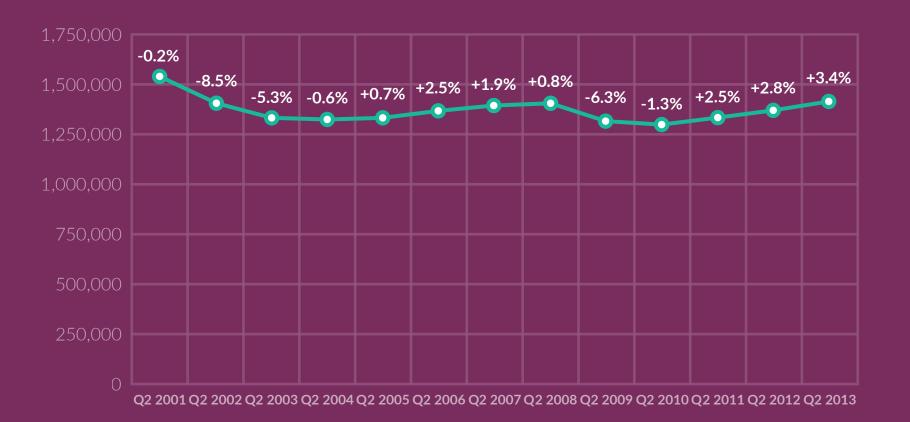

### Number of Silicon Valley Jobs with Percent Change Over Prior Years

Data Source: U.S. Bureau of Labor Statistics Quarterly Census of Employment and Wages (QCEW); EMSI | Analysis: BW Research

We Focus on Corporate Innovation to Maximize our Impact