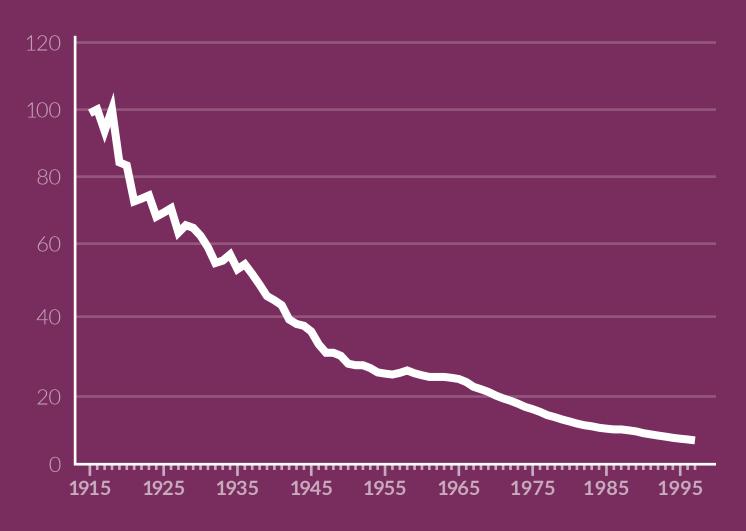

#### Infant Mortality Rate \*by Year (United States, 1915–1997)

\* Per 1,000 live births