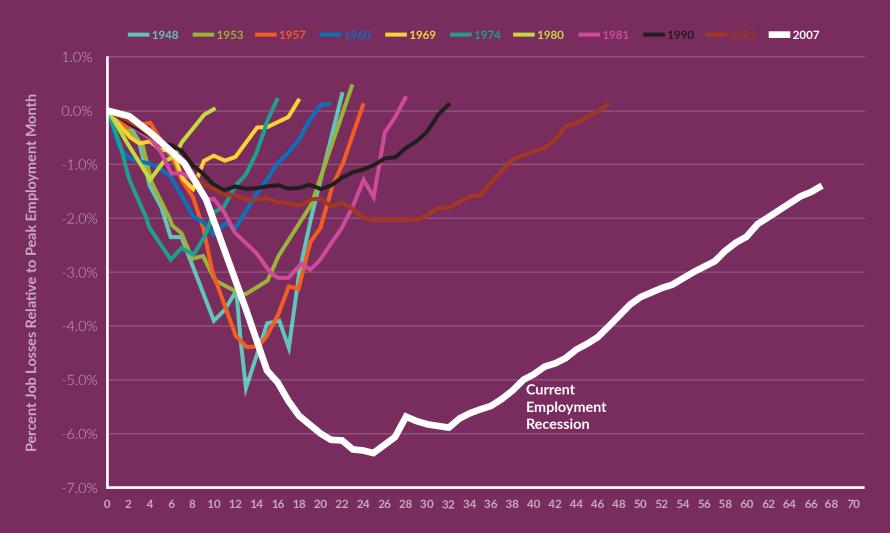

#### Percent Job Losses in Post WWII Recessions

Number of Months after Peak Employment http://www.calculatedriskblog.com