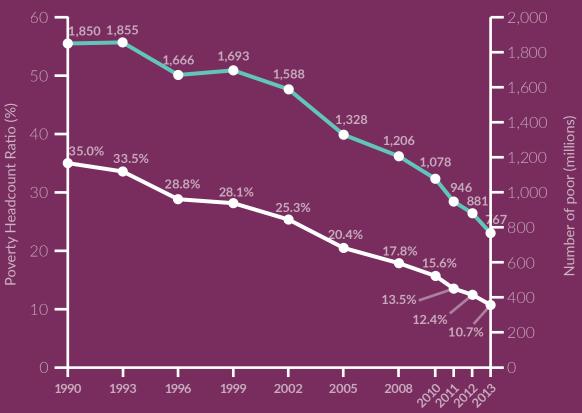

#### The Global Poverty Headcount Ratio and the Number of the Extreme Poor, 1990–2013

Sources: Based on 2013 data using PovcalNet (online analysis tool), World Bank, Washington, DC, http://iresearch.worldbank.org/PovcalNet/. Note: Poverty is measured using the 2011 US\$1.90-a-day PPP poverty line.