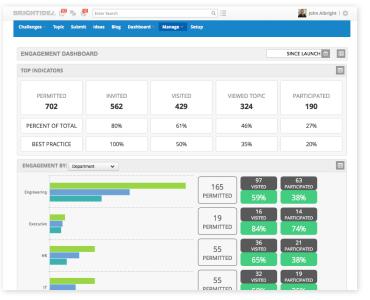

#### ENGAGEMENT DASHBOARD

Track and measure engagement against best practices across departments, regions and titles