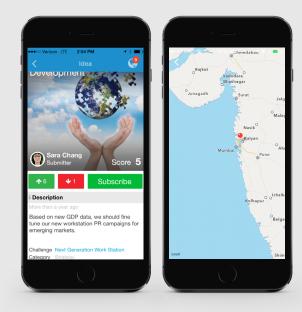

## Remarkably Powerful // On the Go Innovation

Brightidea Mobile is the world's most advanced mobile innovation app so you can tap employee insights anytime, anywhere. Access is easy and secure with SAML Single Sign-On (SSO).

#### Foster Collaboration

- → Vote
- → Comment
- → Locate
- → Tag
- → Subscribe