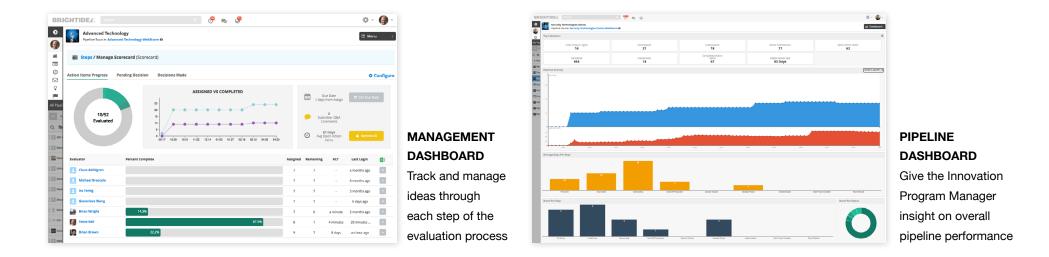

BUSINESS RESULTS DASHBOARD Track innovation program status and results delivered to the business

#### ENGAGEMENT DASHBOARD

Track and measure engagement against best practices across departments, regions and titles