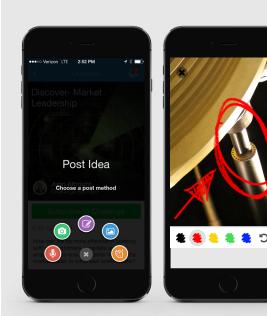

## Remarkably Powerful // On the Go Innovation

Brightidea Mobile is the world's most advanced mobile innovation app so you can tap employee insights anytime, anywhere. Access is easy and secure with SAML Single Sign-On (SSO).

#### Capture Ideas and Inspiration

- → Submit an idea
- → Record a thought
- → Take a photo
- → Sketch an epiphany