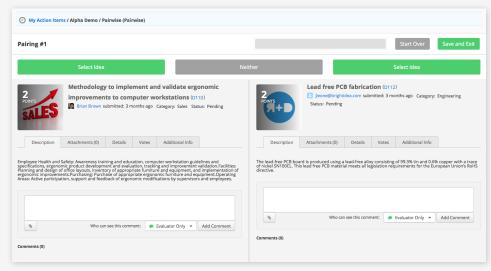

#### Pairwise Comparison

Present evaluators with two ideas at a time, while an algorithm scores the results.