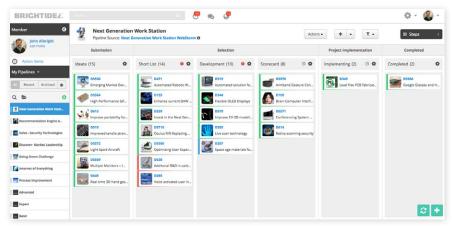

# Remarkably Powerful // Best Idea Selection & Development Tools

Organizations have varied processes for idea evaluation. BrightWorks offers the broadest set of tools to shortlist, develop and ultimately select the best opportunities.

#### → Single Scale

Engage your SMEs early on in the process to facilitate efficient, scalable idea screening.

#### → Stack Rank

Easily evaluate ideas relative to one another and order them best to worst.

#### → Pairwise Comparison

Present evaluators with two ideas at a time, while an algorithm scores the results.

#### → Scorecard

Shortlist ideas by scoring them based on evaluator responses to a series of questions.

#### → Development

Develop good ideas into great ones by prompting the idea submitter and others to flesh out more detail about the idea.