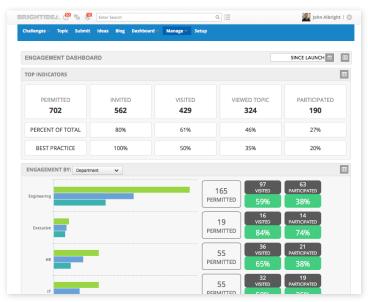

### ENGAGEMENT DASHBOARD

Track and measure engagement against best practices across departments, regions and titles