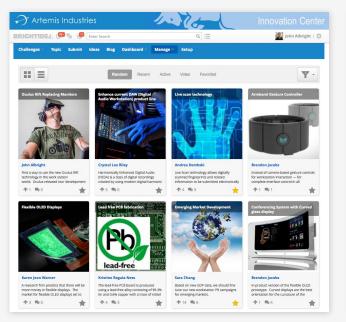

# Remarkably Powerful // Broadest Set of Collaboration Tools

The best ideas come from the collaborative process. Use BrightWorks collaboration tools to engage your innovator community and drive sustained innovation.

IDEA BOARDS CROWDFUNDING NOTIFICATIONS