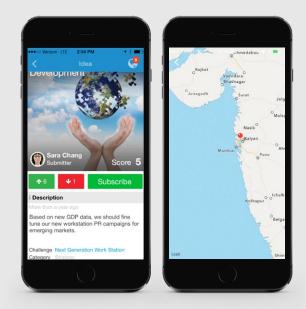

# Remarkably Powerful // On the Go Innovation

Brightidea Mobile is the world's most advanced mobile innovation app so you can tap employee insights anytime, anywhere. Access is easy and secure with SAML Single Sign-On (SSO).

#### **Foster Collaboration**

- → Vote
- → Comment
- → Locate
- → Tag
- → Subscribe