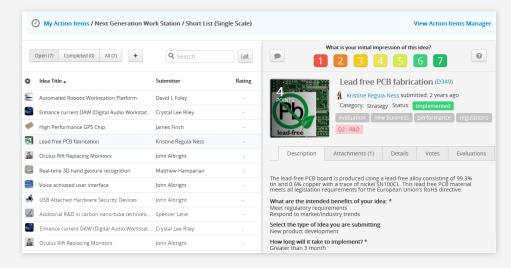

# Remarkably Powerful // Best Idea Selection & Development Tools

Organizations have varied processes for idea evaluation. BrightWorks offers the broadest set of tools to shortlist, develop and ultimately select the best opportunities.

#### → Single Scale

Engage your SMEs early on in the process to facilitate efficient, scalable idea screening.