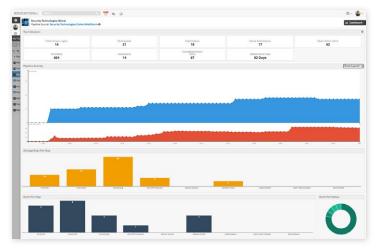

#### BUSINESS RESULTS DASHBOARD

Track innovation program status and results delivered to the business