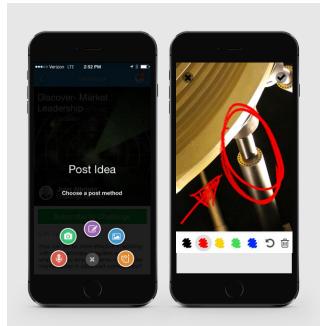

# Remarkably Powerful // On the Go Innovation

Brightidea Mobile is the world's most advanced mobile innovation app so you can tap employee insights anytime, anywhere. Access is easy and secure with SAML Single Sign-On (SSO).

#### Capture Ideas and Inspiration

- → Submit an idea
- → Record a thought
- → Take a photo
- → Sketch an epiphany