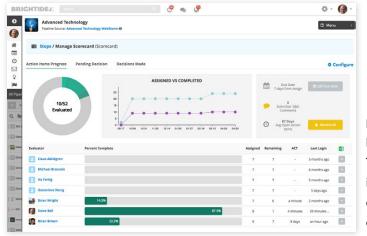

# Remarkably Powerful // Data-Driven Results

Innovation teams must consistently show results to ensure ongoing program funding. BrightWorks gives program leaders all the data they need to demonstrate success at every stage.

### MANAGEMENT DASHBOARD

Track and manage ideas through each step of the evaluation process