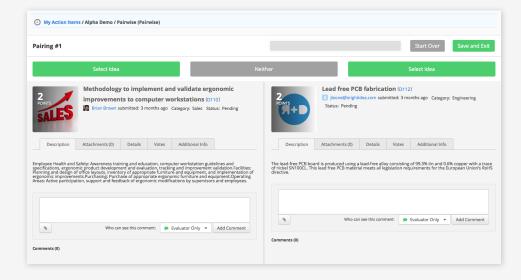

#### → Pairwise Comparison

Present evaluators with two ideas at a time, while an algorithm scores the results.

#### PAIRWISE COMPARISON